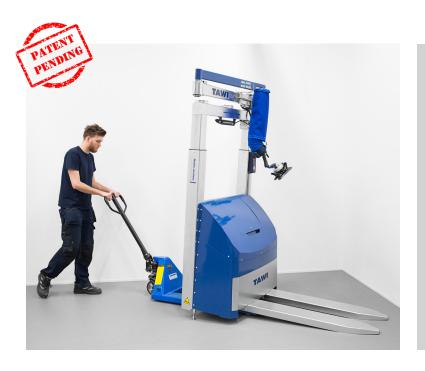

## Efficient workflow with mobile order picking

TAWI Mobile Order Picker offers a unique solution for order-picking from pallet racks, shelves or conveyors. Simply pick up the mobile unit with any kind of forklift or fork truck and drag or drive wherever you need to go.

## Maximize efficiency with minimal effort

- Attach TAWI Mobile Order Picker to any forklift or fork truck
- 2. Drive where you need to go
- 3. Park the unit automatically activating the vacuum pump
- 4. Start loading/unloading your goods!