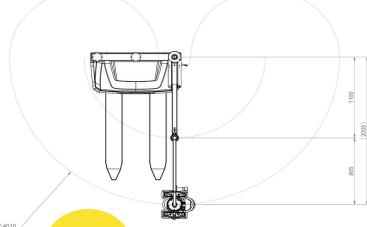

A vacuum lifter on an articulating arm enables you to reach far into pallet racks or to the back wall of a container.