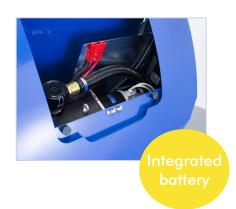

# Chassis design and smart features

- Robust cover protecting battery and on-board electronics
- User friendly on-board control panel
- Internal air passage for effortless operation
- Electronically driven height adjustment to accommodate different lifting heights and height limitations
- Adaptable fork tunnels for effortless adjustment to interface any fork system
- Safety lock on articulating arm is automatically released when the pump is started