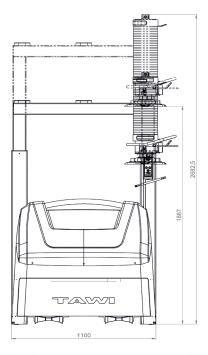

# Drawings, design and technical specifications

In sketch below: TAWI Mobile Order Picker with VM80 [VM180]\*

The unit is also compatible with VM30-80 [VM100-180]\* and VC35-40 [VC100-120]\*

| Description              | Specifications                                  |
|--------------------------|-------------------------------------------------|
| Estimated operation time | 3 hours constant use/<br>emptying one container |
| Building height          | 700mm                                           |
| Adjustable height        | 500 mm                                          |
| Weight of unit           | 600 kg                                          |
| Lifting capacity         | 40/80 kg                                        |
| Battery                  | 24 VDC 180 Ah                                   |
| Battery charge time      | 8 hours                                         |