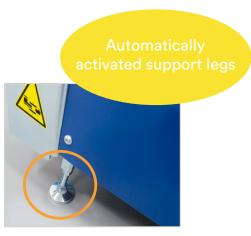

## Maximize efficiency with minimal effort

- Attach TAWI Mobile Order Picker to any forklift or fork truck
- 2. Drive where you need to go
- 3. Park the unit automatically activating the vacuum pump
- 4. Start loading/unloading your goods!

# Chassis design and smart features

- Robust cover protecting battery and on-board electronics
- User friendly on-board control panel
- Internal air passage for effortless operation
- Electronically driven height adjustment to accommodate different lifting heights and height limitations
- Adaptable fork tunnels for effortless adjustment to interface any fork system
- Safety lock on articulating arm is automatically released when the pump is started