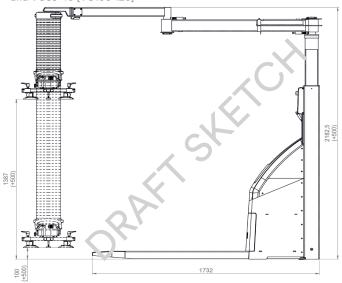

# Drawings, design and technical specifications

In sketch below: TAWI Mobile Order Picker with VM80 [VM180]\*

The unit is also compatible with VM30-80 [VM100-180]\* and VC35-40 [VC100-120]\*

| Description              | Specifications                                  |
|--------------------------|-------------------------------------------------|
| Estimated operation time | 3 hours constant use/<br>emptying one container |
| Building height          | 700mm                                           |
| Adjustable height        | 500 mm                                          |
| Weight of unit           | 600 kg                                          |
| Lifting capacity         | 40/80 kg                                        |
| Battery                  | 24 VDC 180 Ah                                   |
| Battery charge time      | 8 hours                                         |