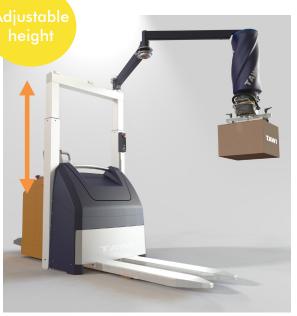

## Efficient workflow with mobile order picking

TAWI Mobile Order Picker offers a unique solution for order-picking from pallet racks, shelves or conveyors. Simply pick up the mobile unit with any kind of forklift or fork truck and drag or drive wherever you need to go.

# Chassis design and smart features

- Robust cover protecting battery and on-board electronics
- User friendly on-board control panel
- Internal air passage for effortless operation
- Electronically driven height adjustment to accommodate different lifting heights and height limitations
- Adaptable fork tunnels for effortless adjustment to interface any fork system
- Safety lock on articulating arm is automatically released when the pump is started