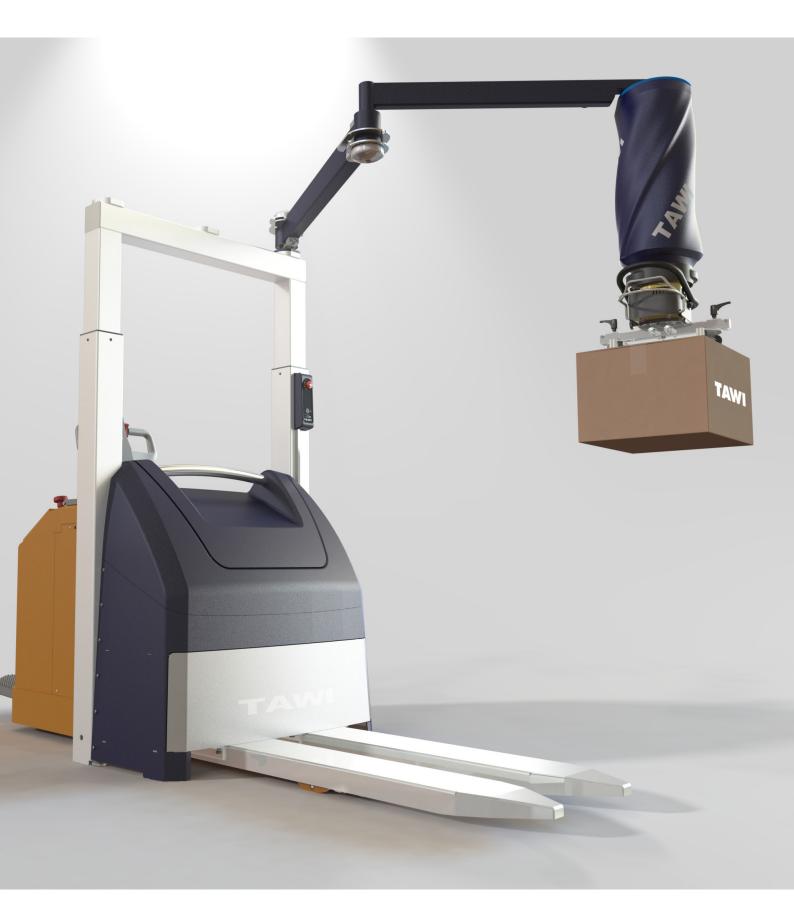

## Efficient workflow with mobile order picking

TAWI Mobile Order Picker offers a unique solution for order-picking from pallet racks, shelves or conveyors. Simply pick up the mobile unit with any kind of forklift or fork truck and drag or drive wherever you need to go.

A vacuum lifter on an articulating arm enables you to reach far into pallet racks or to the back wall of a container.

# Drawings, design and technical specifications

In sketch below: TAWI Mobile Order Picker with VM80 [VM180]\*

The unit is also compatible with VM30-80 [VM100-180]\* and VC35-40 [VC100-120]\*

| Description              | Specifications                                  |
|--------------------------|-------------------------------------------------|
| Estimated operation time | 3 hours constant use/<br>emptying one container |
| Building height          | 700mm                                           |
| Adjustable height        | 500 mm                                          |
| Weight of unit           | 600 kg                                          |
| Lifting capacity         | 40/80 kg                                        |
| Battery                  | 24 VDC 180 Ah                                   |
| Battery charge time      | 8 hours                                         |